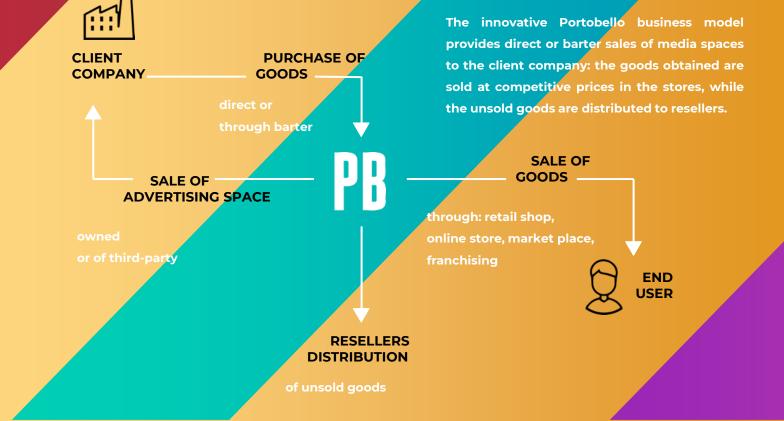

## Business model

## Business model example

#### SELLS TO CLIENT ADS WORTH 100K €

Balance 0€

CLIENT ADVERTISER

#### SELLS TO PORTOBELLO GOODS WORTH 100K €⁄

#### COST FOR THE SOLD ADS

between  $0 \in ($ property of Portobello)and 20k (purchased from third parties) The cost of the goods is then between  $0 \in$  and  $20k \in$ 

PB

Balance: 120k € -20k € = 100k € of profit

PB

PB

PR

Thanks to the innovative business model, Portobello provides consumers with products from the best brands at unbeatable prices, even for online giants like Amazon.