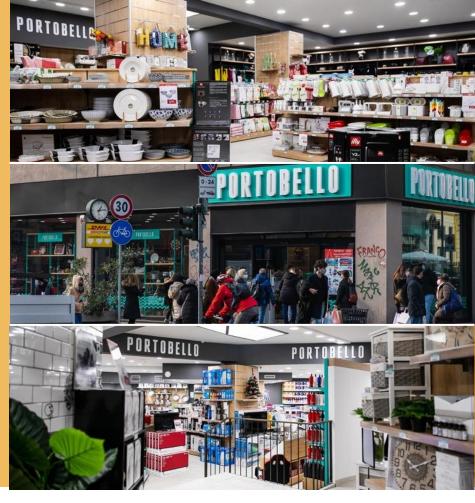

## Shop fitting

Portobello stores follow the same fresh and simple outlook of our visual identity, designed to make the shopping experience unique.

Inside, the products range from household essentials, home appliances and gifts, textiles and clothing, home decor and personal care.