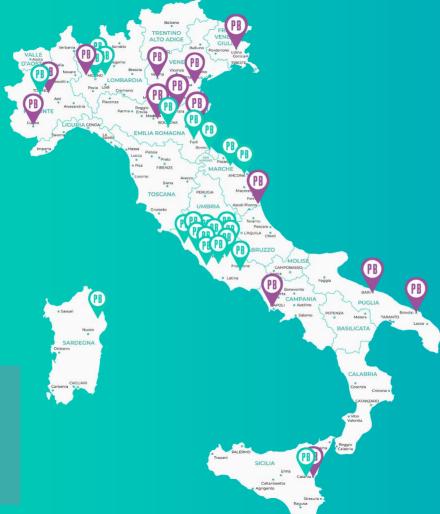

# Portobello Stores

(signed)

#### Snapshopt of entire PoS network at the first quarter of 2023 (PoS already opened or signed)

| OPENING    | POS                | CITY      | GLA    | OPENING    | POS                 | CITY             | GLA    |
|------------|--------------------|-----------|--------|------------|---------------------|------------------|--------|
| 08/12/2016 | Capena             | Roma      | 910    | 18/11/2021 | Fanocenter          | Fano             | 615    |
| 20/04/2017 | Tiburtina          | Roma      | 250    | 05/02/2022 | CentroBorgo         | Bologna          | 780    |
| 01/10/2018 | Viale Europa       | Frosinone | 355    | 05/03/2022 | l Malatesta         | Rimini           | 1430   |
| 12/11/2018 | S.M. Maggiore      | Roma      | 320    | 09/04/2022 | Adriatico 2         | Portogruaro (VE) | 1476   |
| 23/04/2019 | Grimaldi           | Roma      | 286    | 14/04/2022 | Il Borgogioioso     | Carpi (MO)       | 1596   |
| 18/06/2019 | Ostia              | Roma      | 320    |            | 00                  | 1 ( )            |        |
| 25/09/2019 | Libia              | Roma      | 300    | 31/05/2022 | Porto Grande        | Porto d'Ascoli   | 1272   |
| 30/10/2019 | Castani            | Roma      | 585    | 31/05/2022 | Città Fiera         | Udine            | 920    |
| 21/11/2019 | Tuscolana          | Roma      | 280    | 30/06/2022 | Le Corti Venente    | Verona           | 712    |
| 18/05/2020 | Colli Portuensi    | Roma      | 180    | 31/07/2022 | Etnapolis           | Belpasso (CT)    | 888    |
| 02/12/2020 | Corso Genova       | Milano    | 661    | 31/07/2022 | ESP                 | Ravenna          | 684    |
| 12/12/2020 | Corso Buenos Aires | Milano    | 522    | 31/07/2022 | Mongolfiera Japigia |                  | 1965   |
| 01/07/2021 | Via Torino         | Milano    | 774    | 30/09/2022 | Il Castello         | Ferrara          | 953,52 |
| 29/07/2021 | Grotte Center      | Ancona    | 583,24 |            |                     |                  | ,      |
| 23/09/2021 | Romaest            | Roma      | 500    | 30/09/2022 | P.C. Grande Sud     | Giugliano (NA)   | 498    |
| 06/11/2021 | Olbia              | Olbia     | 2248   | 30/09/2022 | Grande Cuneo        | Cuneo            | 788    |
| 04/11/2021 | Romanina           | Roma      | 1350   | 30/09/2022 | Le Colonne          | Brindisi         | 750    |
| 26/11/2021 | Porte di Torino    | Torino    | 713    | 31/03/2023 | To Dream            | Torino           | 996    |
| 06/11/2021 | Porte di Catania   | Catania   | 840    | 31/03/2023 | Merlata Bloom       | Milano           | 791    |
| 25/11/2021 | Punta di Ferro     | Forlì     | 396    |            |                     |                  |        |

The total GLA at the end of 2021 was approximately 13k sqm, while at first quarter of 2023 it will be approximately 29.5k sqm